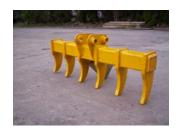

Root Rakes are one of Diggalink's most popular attachments. They are made heavy duty and are of proven quality.

They have been designed to incorporate every feature possible culminating in the essential shaping tool for land clearing.

Various Sizes, Flat & Curved Rake Options Available