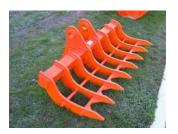

Root Rakes are one of Diggalink's most popular attachments. They are made heavy duty and are of proven quality.

They have been designed to incorporate every feature possible culminating in the essential shaping tool for land clearing.

Various Sizes, Flat & Curved Rake Options Available