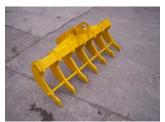

Root Rakes are one of Diggalink's most popular attachments. They are made heavy duty and are of proven quality.

They have been designed to incorporate every feature possible culminating in the essential shaping tool for land clearing.

Various Sizes, Flat & Curved Rake Options Available