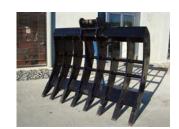

Root Rakes are one of Diggalink's most popular attachments. They are made heavy duty and are of proven quality.

They have been designed to incorporate every feature possible culminating in the essential shaping tool for land clearing.

Various Sizes, Flat & Curved Rake Options Available