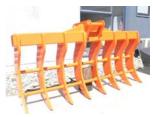

Root Rakes are one of Diggalink's most popular attachments. They are made heavy duty and are of proven quality.

They have been designed to incorporate every feature possible culminating in the essential shaping tool for land clearing.

Various Sizes, Flat & Curved Rake Options Available