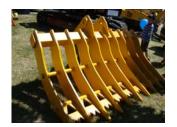

Root Rakes are one of Diggalink's most popular attachments. They are made heavy duty and are of proven quality.

They have been designed to incorporate every feature possible culminating in the essential shaping tool for land clearing.

Various Sizes, Flat & Curved Rake Options Available