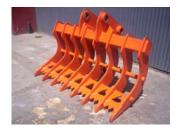

Root Rakes are one of Diggalink's most popular attachments. They are made heavy duty and are of proven quality.

They have been designed to incorporate every feature possible culminating in the essential shaping tool for land clearing.

Various Sizes, Flat & Curved Rake Options Available